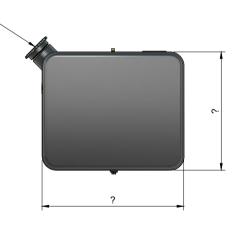

DIRECTORY: ISSUE DETAILS DATE

FITTING POSITIONS SHOWN ARE STANDARD. PLEASE INDICATE WITH

A TO BE APPROVED FOR MANUFACTURE

DIMENSIONS IF REQUIRED IN A DIFFERENT LOCATION.
TANK SHOWN IS SUITABLE FOR VDO STYLE SENDER (WITH PICKUP / RETURN PIPES IN THE SENDER UNIT).