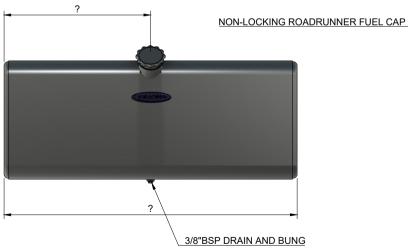

DIRECTORY: ISSUE DETAILS DATE

FITTING POSITIONS SHOWN ARE STANDARD. PLEASE INDICATE WITH

A TO BE APPROVED FOR MANUFACTURE

DIMENSIONS IF REQUIRED IN A DIFFERENT LOCATION.
TANK SHOWN IS SUITABLE FOR VDO STYLE SENDER (WITH PICKUP / RETURN PIPES IN THE SENDER UNIT).