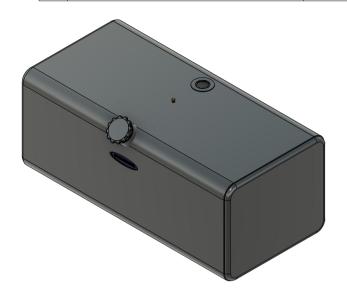

DIRECTORY: ISSUE DETAILS DATE

FITTING POSITIONS SHOWN ARE STANDARD. PLEASE INDICATE WITH

A TO BE APPROVED FOR MANUFACTURE

DIMENSIONS IF REQUIRED IN A DIFFERENT LOCATION.
TANK SHOWN IS SUITABLE FOR VDO STYLE SENDER (WITH PICKUP / RETURN PIPES IN THE SENDER UNIT).