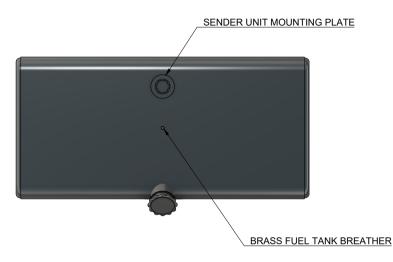

DIRECTORY: ISSUE DETAILS DATE

FITTING POSITIONS SHOWN ARE STANDARD. PLEASE INDICATE WITH

A TO BE APPROVED FOR MANUFACTURE

DIMENSIONS IF REQUIRED IN A DIFFERENT LOCATION.
TANK SHOWN IS SUITABLE FOR VDO STYLE SENDER (WITH PICKUP / RETURN PIPES IN THE SENDER UNIT).